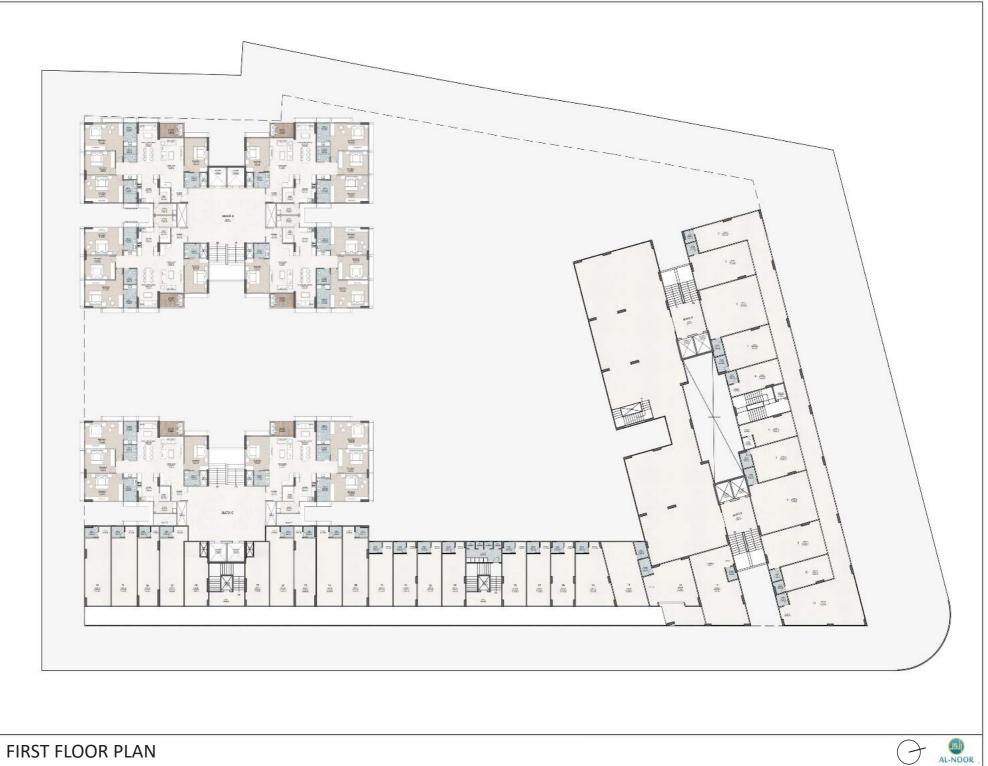

## **RESIDENTIAL**

### Salient Features -

- Lush Green Developed Garden with Club House.
- Automatic Elevators with Elegant Foyer in Each Block.
- Air-conditioned Gymnasium & Indoor Games Room.
- Children Play Area & Multi-Purpose Court.
- Round the Clock Security Service.
- School Bus Drop off Zone.
- Walking Track.

### Specifications -

- Wall finish : External double coat sand face plaster with tex/acrylic paint. Internal single coat finished plaster with cement base lapi finish.
- Flooring : Vitrified tiles flooring. Wooden flooring in master bedroom.
- Electrification : Concealed three phase electrification with adequate points as per architect's design. A.C.points in all bedrooms and living room. standard quality wire & MCB boards & Switches.
- Doors : Masonite skin panel doors with wooden frame
- Windows : Anodized OR Powder Coated Aluminium windows with MS safety grill (As per Architect Design ) and natural stone jambs.
- **Bathrooms** : Glazed tiles flooring with colored glazed tiles dedo up to 6'6" level. Standard quality C.P. fitting and sanitary ware.
- **Kitchen :** Granite platform with 4' glazed tiles dado. Glaze tiles under platform D.P. polishKota stone shelves and glazed tiles dado in store rooms glazed tiles dado in wash area.
- Water supply : Common tube well with under ground water tank and over head water tankfor 24 hour water supply.
- Road : Internal roads with interlock blocks or stone and street lights.
- **Common plot :** Well developed common plot with lush green garden, children play area, parking, landscaping, water bodies and foundation & Sitouts.
- Treatments : Antitermite treatment at parking level and water proofing treatment at terrace level.