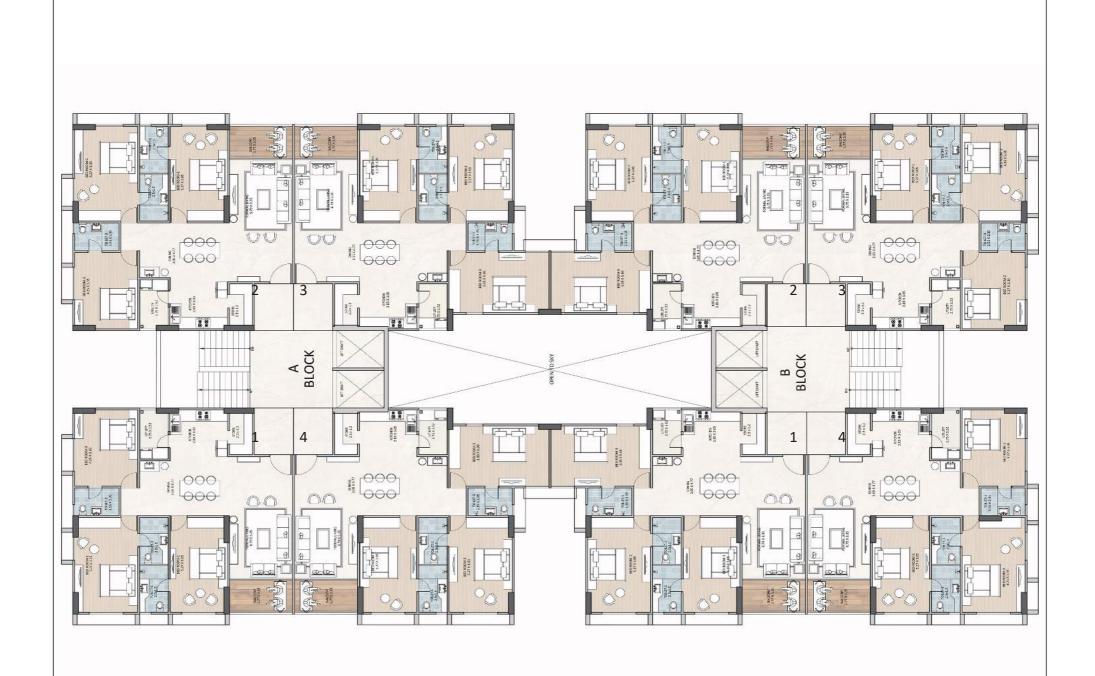

RERA REGISTRATION NO: PR/GJ/AHMEDABAD/AHMEDABAD CITY/AUDA/MAA12442/131023

-7

CLUSTER PLAN - A &B BLOCK- 3BHK

CLUSTER PLAN - C BLOCK- 4BHK

CLUSTER PLAN - C BLOCK- 4BHK - 13TH FLOOR

CLUSTER PLAN - C BLOCK- 4BHK - 14TH FLOOR

## **RESIDENTIAL**

### Salient Features -

- Lush Green Developed Garden with Club House.
- Automatic Elevators with Elegant Foyer in Each Block.
- Air-conditioned Gymnasium & Indoor Games Room.
- Children Play Area & Multi-Purpose Court.
- Round the Clock Security Service.
- School Bus Drop off Zone.
- Walking Track.

### Specifications -

- Wall finish : External double coat sand face plaster with tex/acrylic paint. Internal single coat finished plaster with cement base lapi finish.
- Flooring : Vitrified tiles flooring. Wooden flooring in master bedroom.
- Electrification : Concealed three phase electrification with adequate points as per architect's design. A.C.points in all bedrooms and living room. standard quality wire & MCB boards & Switches.
- Doors : Masonite skin panel doors with wooden frame
- Windows : Anodized OR Powder Coated Aluminium windows with MS safety grill (As per Architect Design ) and natural stone jambs.
- **Bathrooms** : Glazed tiles flooring with colored glazed tiles dedo up to 6'6" level. Standard quality C.P. fitting and sanitary ware.
- **Kitchen :** Granite platform with 4' glazed tiles dado. Glaze tiles under platform D.P. polishKota stone shelves and glazed tiles dado in store rooms glazed tiles dado in wash area.
- Water supply : Common tube well with under ground water tank and over head water tankfor 24 hour water supply.
- Road : Internal roads with interlock blocks or stone and street lights.
- **Common plot :** Well developed common plot with lush green garden, children play area, parking, landscaping, water bodies and foundation & Sitouts.
- Treatments : Antitermite treatment at parking level and water proofing treatment at terrace level.