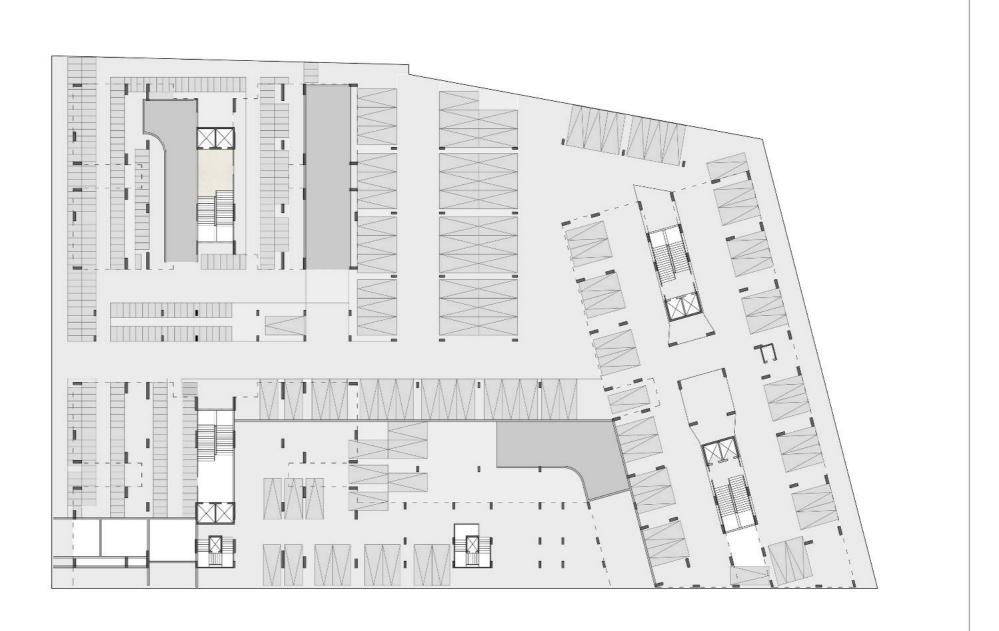

RERA REGISTRATION NO: PR/GJ/AHMEDABAD/AHMEDABAD CITY/AUDA/MAA12442/131023





-7



CLUSTER PLAN - A &B BLOCK- 3BHK





CLUSTER PLAN - C BLOCK- 4BHK





CLUSTER PLAN - C BLOCK- 4BHK - 13TH FLOOR







CLUSTER PLAN - C BLOCK- 4BHK - 14TH FLOOR











BASEMENT - 1 PLAN





## **RESIDENTIAL**

### Salient Features -

- Lush Green Developed Garden with Club House.
- Automatic Elevators with Elegant Foyer in Each Block.
- Air-conditioned Gymnasium & Indoor Games Room.
- Children Play Area & Multi-Purpose Court.
- Round the Clock Security Service.
- School Bus Drop off Zone.
- Walking Track.

### Specifications -

- Wall finish : External double coat sand face plaster with tex/acrylic paint. Internal single coat finished plaster with cement base lapi finish.
- Flooring : Vitrified tiles flooring. Wooden flooring in master bedroom.
- Electrification : Concealed three phase electrification with adequate points as per architect's design. A.C.points in all bedrooms and living room. standard quality wire & MCB boards & Switches.
- Doors : Mas