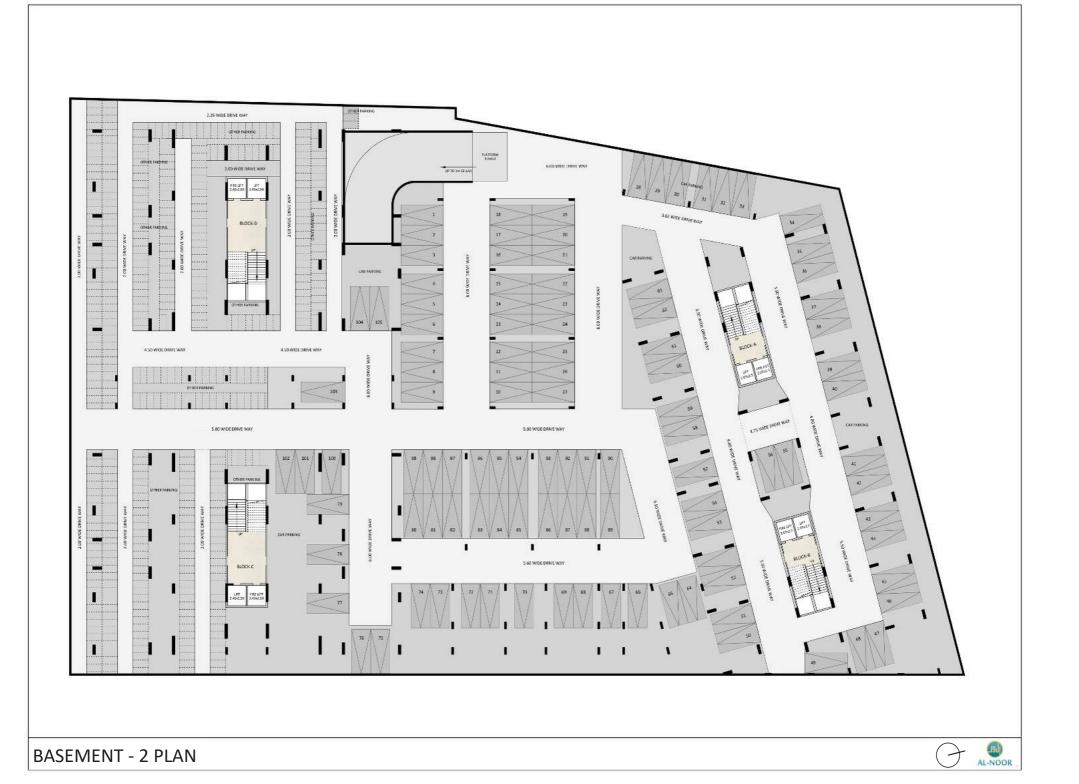

RERA REGISTRATION NO: PR/GJ/AHMEDABAD/AHMEDABAD CITY/AUDA/MAA12442/131023





-7



CLUSTER PLAN - A &B BLOCK- 3BHK





CLUSTER PLAN - C BLOCK- 4BHK





CLUSTER PLAN - C BLOCK- 4BHK - 13TH FLOOR







CLUSTER PLAN - C BLOCK- 4BHK - 14TH FLOOR











BASEMENT - 1 PLAN





## **RESIDENTIAL**

### Salient Features -

- Lush Green Developed Garden with Club House.
- Automatic Elevators with Elegant Foyer in Each Block.
- Air-conditioned Gymnasium & Indoor Games Room.
- Children Play Area & Multi-Purpose Court.
- Round the Clock Security Service.
- School Bus Drop off Zone.
- Walking Track.

### Specifications -

- Wall finish : External double coat sand face plaster with tex/acrylic paint. Internal single coat finished plaster with cement base lapi finish.
- Flooring : Vitrified tiles flooring. Wooden flooring in master bedroom.
- Electrification : Concealed three phase electrification with adequate points as per architect's design. A.C.points in all bedrooms and living room. standard quality wire & MCB boards & Switches.
- Doors : Masonite skin panel doors