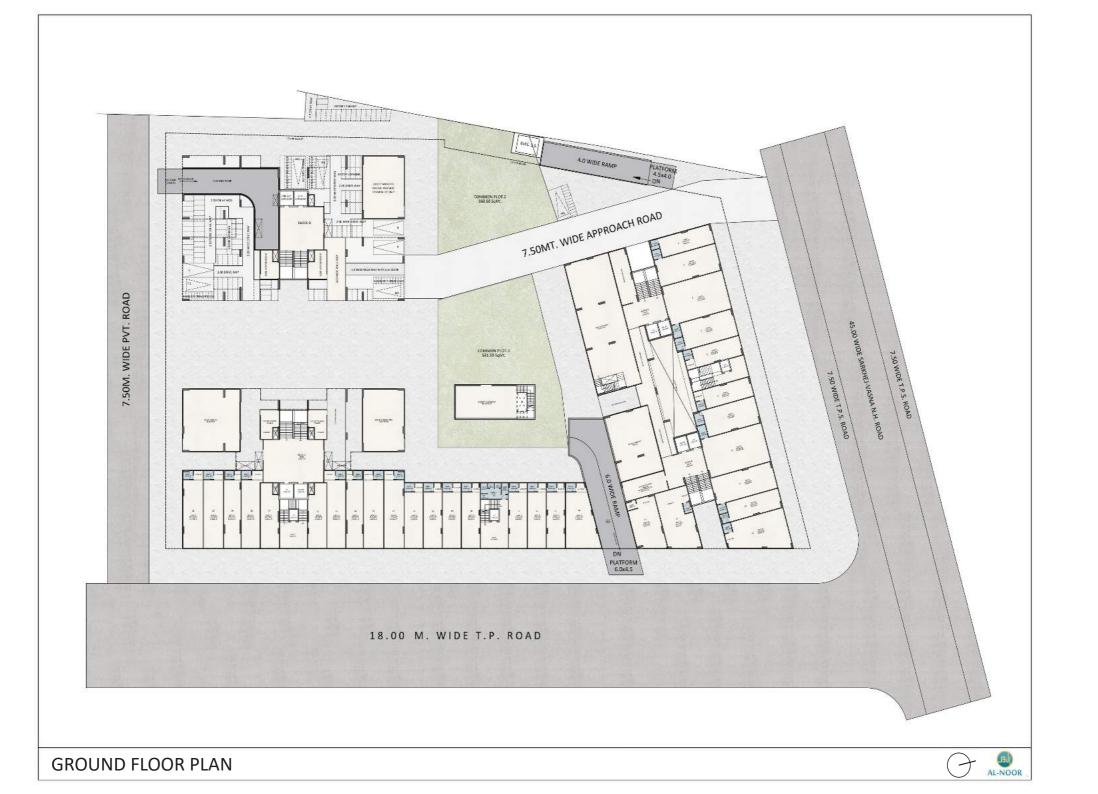

# COMMERCIAL

### Salient Features -

- Ample parking spaces (Open Parking & Basement)
- Automatic Elevators exclusively for commercial use.
- Round the Clock Security Service.

### **Specifications -**

- Finish : Outside double coat plaster with acrylic paints or elevation as
- per architect's design. Front elevation as per architect's design.
- Flooring : Vitrified tiles flooring in all showrooms
- Electrification : Power Supply with concealed wiring standard quality wire board & switches.